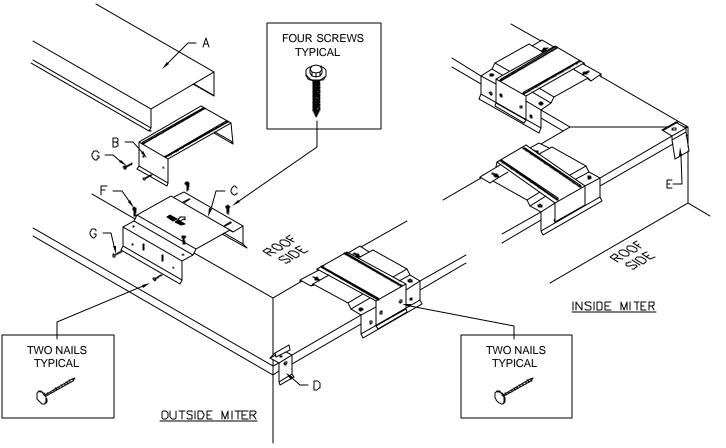

## Installation Guidelines for TremLock Coping (Parapets 6" through 32") Factory Mutual Approved

- A. Formed Coping Cap 10'-0" (305cm) Lengths
- B. Concealed Joint Splice 6" (16cm) Wide at Each Cleat Location
- C. Galvanized Steel Coping Clip 12" (30cm) Wide at 60" (152cm) On Center (Walls 17"-24" Require 40" (102cm) On Center)

- D. Outside Corner Support Used to Support Outside Corners
- E. Inside Corner Support Used to Support Inside Corners
- F. 1 <sup>1</sup>/<sub>4</sub>" Hex Head Screw with Neoprene Washer
  Four (4) Per Cleat Top (Required)
- G. 1<sup>1</sup>/<sub>2</sub>" Ring Shank Nail Four (4) Per Cleat Face (Required)