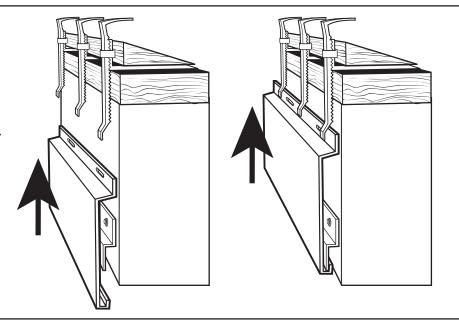

Allow 1/4" gap between each Extender Section & the Joint Plate.

6.

Once all Fascia Holders are adjusted, slide Tremline Fascia in between Fascia Extender and Fascia Holder. Pull upward and snap into top of Fascia Holder.

Once Extenders & Fascia are installed, refer to TremLine® Installation Procedures to complete Flashing & Fascia System.