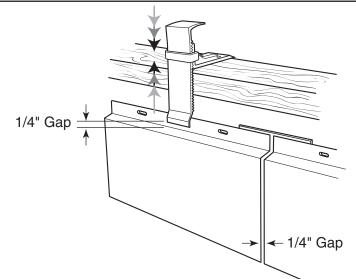

4.

Slide Joint Plate into growing end before Extender is completely fastened. (Do not fasten through Joint Plate)

5.

Adjust Fascia Holder to allow 1/4" gap between top of Fascia Extender and bottom of Fascia Holder.

Allow 1/4" gap between each Extender Section & the Joint Plate.

6.

Once all Fascia Holders are adjusted, slide Tremline Fascia in between Fascia Extender and Fascia Holder. Pull upward and snap into top of Fascia Holder.