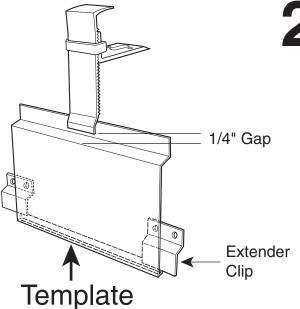

Assemble the Tremline Deck Bracket Units as illustrated in the Tremline Installation Proceedure.

Once Deck Brackets are assembled starting at corners, set Template under Fascia Holder allowing 1/4" gap between bottom of Fascia Holder and Extender.