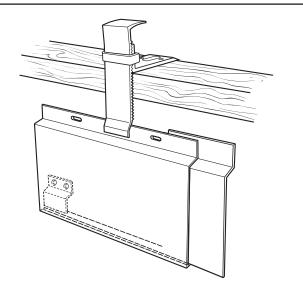

Assemble the Tremline Deck Bracket Units as illustrated in the Tremline Installation Proceedure.

Once Deck Brackets are assembled starting at corners, set Template under Fascia Holder allowing 1/4" gap between bottom of Fascia Holder and Extender.