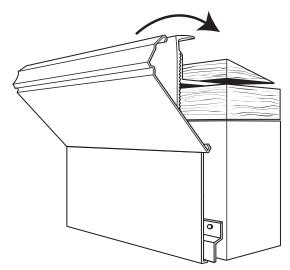

Allow 1/4" gap between each Extender Section & the Joint Plate.

6.

Once all Fascia Holders are adjusted, slide Tremline Fascia in between Fascia Extender and Fascia Holder. Pull upward and snap into top of Fascia Holder.