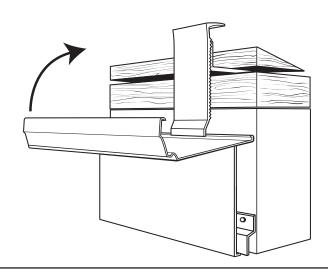

Allow 1/4" gap between each Extender Section & the Joint Plate.

6.

Once all Fascia Holders are adjusted, slide Tremline Fascia in between Fascia Extender and Fascia Holder. Pull upward and snap into top of Fascia Holder.