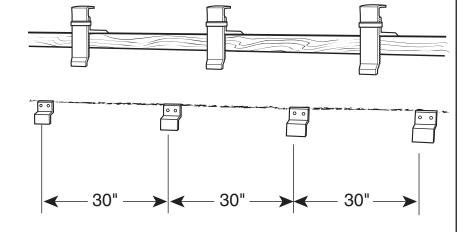

Using Template, mark position of Extender Clip, then chalk line. Attach Extender Clips every 30" between Fascia Holders.

3.

Once Clips are installed, lock Fascia Extender to bottom of Extender Clips and slide Fascia Extender under Fascia Holder and fasten.