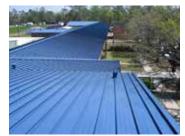

Arrows indicate air infiltration and exfiltration of the building.

If you're like most school districts across the country, your roof inventory varies in age, condition and construction quality. Which is why we've got you covered with restoration systems for all roof types, even metal.

For decades Tremco Roofing has been an innovation leader, introducing products and services engineered to enhance long-term performance while reducing environmental impact and overall costs. Today, whether your roof is asphalt coated, built-up or modified bitumen, concrete, metal, single-ply or foam, we have a restoration solution that delivers superior waterproofing that's commensurate with your overall plans for the building.