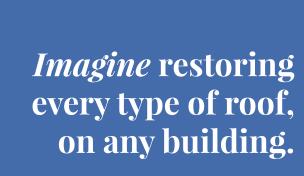

Arrows indicate air infiltration and exfiltration of the building.

If you're like most school districts across the country, your roof inventory varies in age, condition and construction quality. Which is why we've got you covered with restoration systems for all roof types, even metal.

For decades Tremco Roofing has been an innovation leader, introducing products and services engineered to enhance long-term performance while reducing environmental impact and overall costs. Today, whether your roof is asphalt coated, built-up or modified bitumen, concrete, metal, single-ply or foam, we have a restoration solution that delivers superior waterproofing that's commensurate with your overall plans for the building.