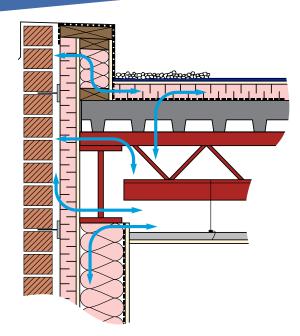

#### **Canam Building Envelope Specialists**

an affiliate of Tremco Roofing brings a scientific approach to identifying and stopping air leaks that compromise roof and building envelope performance, including the critical space between the roof and wall intersection. When evaluating if a roof is restorable, only Tremco Roofing can also access and repair leaks in the building envelope within the scope of work.

Arrows indicate air infiltration and exfiltration of the building.

If you're like most school districts across the country, your roof inventory varies in age, condition and construction quality. Which is why we've got you covered with restoration systems for all roof types, even metal.