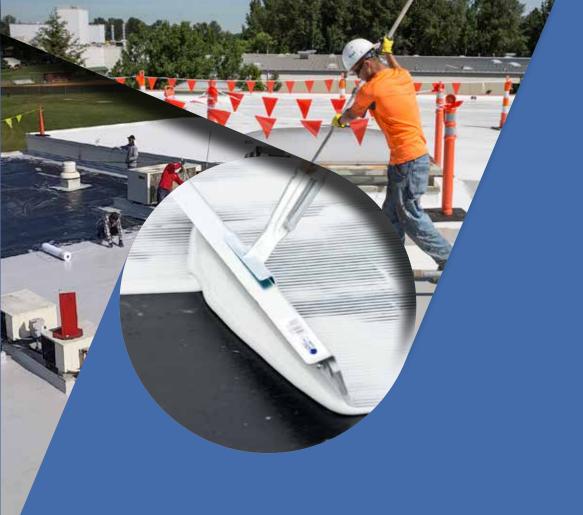

The RoofTec High Performance Cleaning System prepares roofs for restoration in record time and is environmentally friendly. By using rotating jets of hot water to carefully and thoroughly scrub the roof surface with a detergent-free cleaning solution that's vacuumed up and removed, rather than run down a storm drain, RoofTec meets both sustainability and labor goals. The result? A superior clean, and roof restoration can often start the same day.

Once restored, optimizing the performance of your roofs is essential to maximizing your return on investment. With a lifetime commitment to our customers, Tremco Roofing and WTI offer unparalleled roof management services, including turnkey maintenance and repair customized to a school district's needs.