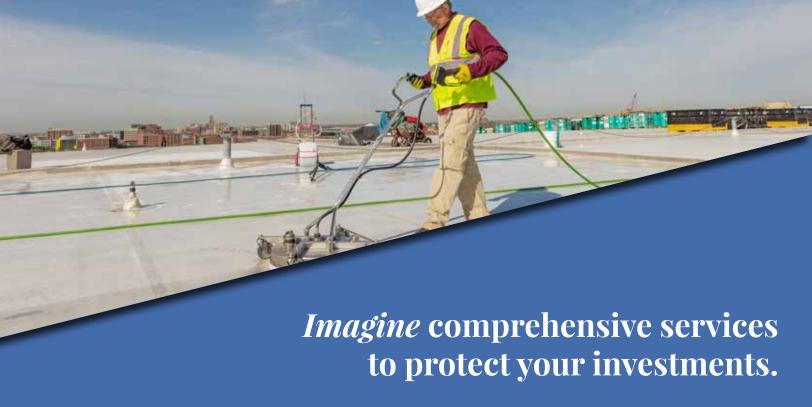

The RoofTec High Performance Cleaning System prepares roofs for restoration in record time and is environmentally friendly. By using rotating jets of hot water to carefully and thoroughly scrub the roof surface with a detergent-free cleaning solution that's vacuumed up and removed, rather than run down a storm drain, RoofTec meets both sustainability and labor goals. The result? A superior clean, and roof restoration can often start the same day.