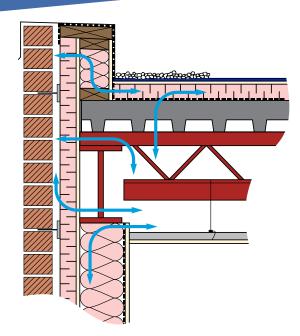

#### **Canam Building Envelope Specialists**

an affiliate of Tremco Roofing brings a scientific approach to identifying and stopping air leaks that compromise roof and building envelope performance, including the critical space between the roof and wall intersection. When evaluating if a roof is restorable, only Tremco Roofing can also access and repair leaks in the building envelope within the scope of work.

Arrows indicate air infiltration and exfiltration of the building.

If you're like most colleges and universities across the country, your roof inventory varies in age, condition and construction quality. Which is why we've got you covered with restoration systems for all roof types, even metal.