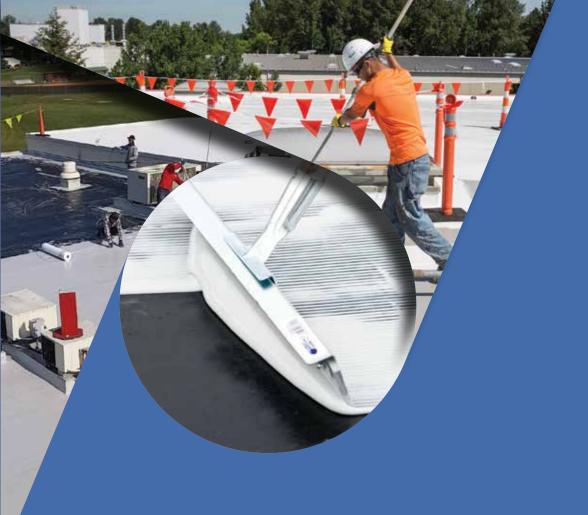

The **RoofTec** High Performance Cleaning System prepares roofs for restoration in record time and is environmentally friendly. By using rotating jets of hot water to carefully and thoroughly scrub the roof surface with a detergent-free cleaning solution that's vacuumed up and removed, rather than run down a storm drain, RoofTec meets both sustainability and labor goals. The result? A superior clean, and roof restoration can often start the same day.

Once restored, optimizing the performance of your roofs is essential to maximizing your return on investment. With a lifetime commitment to our customers, Tremco Roofing and WTI offer unparalleled roof management services, including turnkey maintenance and repair customized to meet the unique needs of higher education institutions.