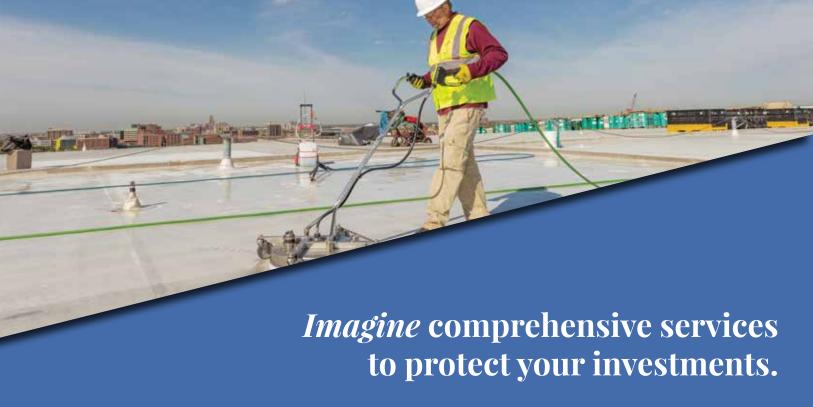

#### Why restore with Tremco Roofing whenever possible?

We can **show you the money** - as much as 50% savings versus roof replacement. And often maintenance budgets can fund restoration, versus capital required for replacement.

We offer low and no-odor options for minimal classroom disruption.

Our fluid-applied restoration systems go on quickly and easily for efficient installation, resulting in **lower labor costs**.

You can meet **sustainability goals** by reducing landfill waste from failed roof materials.