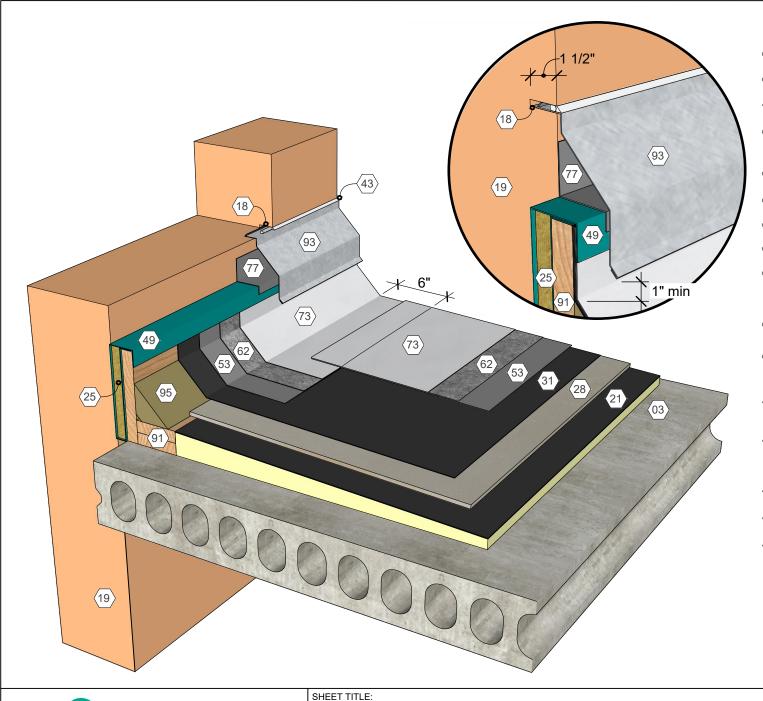

## **KEY NOTES**

- (03) Precast Concrete Deck
- (18) Reglet
- $\langle 19 \rangle$  Wall Assembly
- Polyisocyanurate
  Insulation (Adhered)
- 25 Compressible Insulation
- (28) Cover Board (Adhered)
- (31) Approved Base Ply Sheet
- 43 Sealant and Backer Rod
- Flexible Vapor Retarder Serving as Insulation Retainer
- AlphaGuard PUMA Base Coat
- 62 Permafab
- AlphaGuard PUMA Top Coat
- (77) Membrane Sheet Closure Secured and Adhered to Wall
- (91) Wood Blocking
- (93) Counterflashing
- 95 Cant Strip

AlphaGuard® PUMA Plus Parapet Wall, Non-Supported Detail, Precast Concrete Deck SCALE:

NTS

DRAWING No.:

DWG NO. 24063