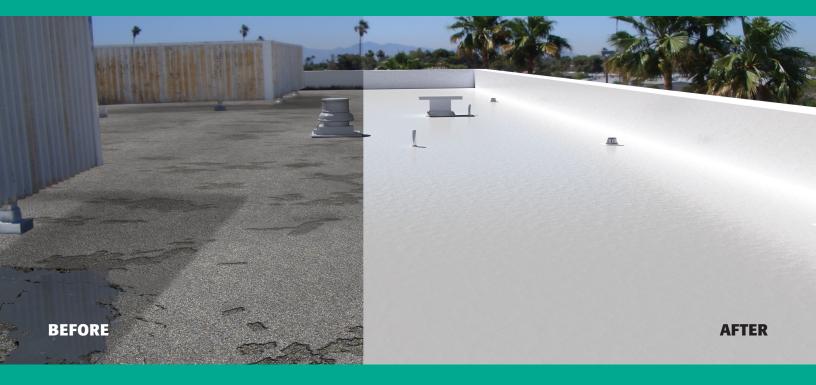

## LIKE RESTORING YOUR GRAVEL-SURFACED ROOF WITH THE ONE-OF-A-KIND ALPHAGRADE SYSTEM!

Tough as they are, gravel-surfaced built up-roofs (BUR) deteriorate with age. Until now, all you could do was replace the roof, which can be very expensive, labor-intensive, messy, and disruptive, or restore the roof using aging technologies that offer limited performance.

Why go through that? Tremco's AlphaGrade restoration system can restore these roofs with a new, waterproof covering that also helps the environment and reduces stress for building occupants.

**BRIGHT WHITE FINISH** 

**Finish with Tremco's** environmentally friendly, bio-based AlphaGrade Base and Top Coats

Nothing else is like the AlphaGrade restoration system, another great liquid applied solution from Tremco Roofing, designed for outstanding performance and long-term cost savings.