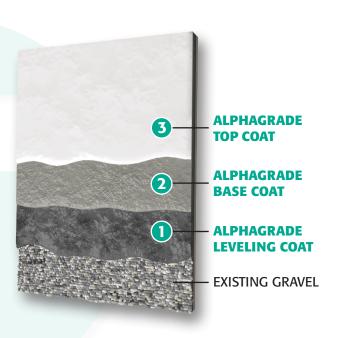

### **Three Layers of Protection**

After we determine that a BUR roof is suitable for restoration, loose gravel is vacuumed up and necessary repairs made. We then apply three layers of bio-based weatherproofing protection:

- AlphaGrade Leveling Coat to secure the gravel.
- AlphaGrade Base Coat.
- Highly reflective AlphaGrade Top Coat.

There is little disruption to those using the building, almost no smell and no risk of fire from hot kettles.