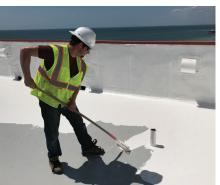

- AlphaGrade Leveling Coat to secure the gravel.
- AlphaGrade Base Coat.
- Highly reflective AlphaGrade Top Coat.

There is little disruption to those using the building, almost no smell and no risk of fire from hot kettles.

**BRIGHT WHITE FINISH** 

**Finish with Tremco's** environmentally friendly, bio-based AlphaGrade Base and Top Coats

Nothing else is like the AlphaGrade restoration system, another great liquid applied solution from Tremco Roofing, designed for outstanding performance and long-term cost savings.