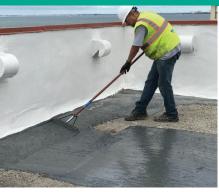

### **Three Layers of Protection**

After we determine that a BUR roof is suitable for restoration, loose gravel is vacuumed up and necessary repairs made. We then apply three layers of bio-based weatherproofing protection:

#### **AlphaGrade Restoration is as Easy as 1-2-3**

**Our process** starts with repairs and removing loose gravel and debris

**APPLY** ALPHAGRADE

AlphaGrade technology locks in gravel, adding a deep layer of protection