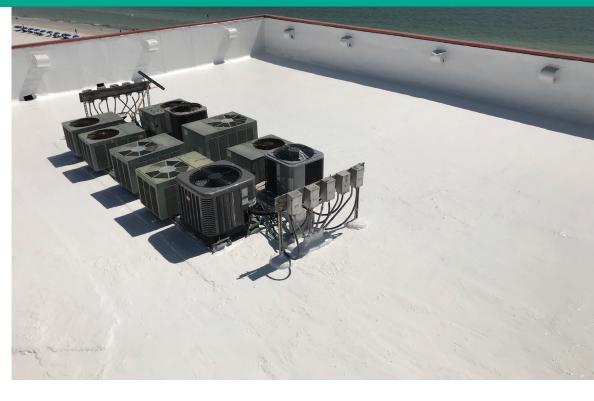

## LIKE RESTORING YOUR GRAVEL-SURFACED ROOF WITH THE ONE-OF-A-KIND ALPHAGRADE SYSTEM!

Tough as they are, gravel-surfaced built up-roofs (BUR) deteriorate with age. Until now, all you could do was replace the roof, which can be very expensive, labor-intensive, messy, and disruptive, or restore the roof using aging technologies that offer limited performance.

Why go through that? Tremco's AlphaGrade restoration system can restore these roofs with a new, waterproof covering that also helps the environment and reduces stress for building occupants.

#### **Restoration System Benefits that Make the Grade**

- Sealing gravel in place significantly reduces wind-borne debris and the damage it can cause.
- Low overall costs -- restoration costs a fraction of replacement; you could save hundreds of thousands of dollars
- Sustainability AlphaGrade includes significant percentages of bio-based and post-consumer recycled content, and keeps most roofing material from being hauled to overstressed landfills.
- The highly reflective, waterproof surface can help lower energy use and reduce the strain on HVAC equipment; the surface can be tinted to meet your aesthetic requirements.
- AlphaGrade's top coat can be restored repeatedly, virtually eliminating the need for roof replacement if it is properly maintained.