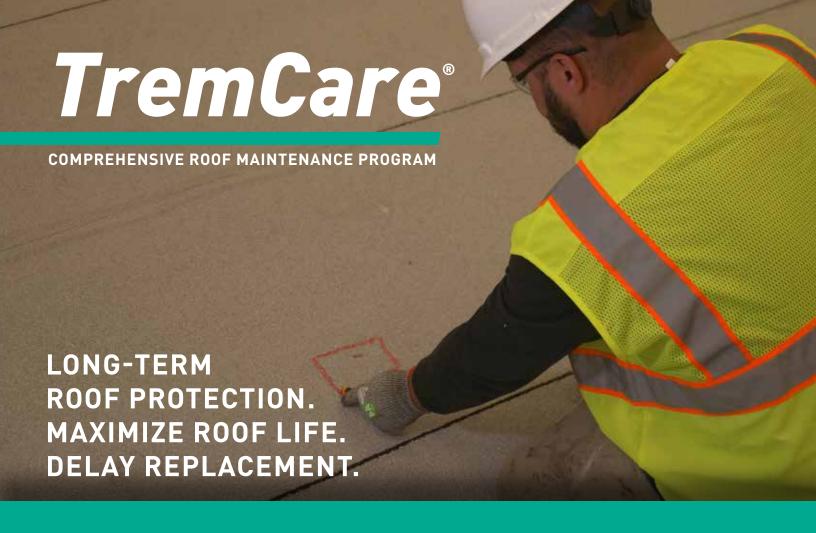

Small roofing problems like leaks and debris can snowball into large, expensive issues. Fortunately, you can reduce the possibility of that happening with TremCare, a comprehensive roof maintenance program that helps prevent premature deterioration and keeps your roofing assets in top working order. With WTC's trained roofing technicians performing regularly scheduled inspections, housekeeping and maintenance, we ensure that problems are uncovered and

corrected early to greatly reduce or prevent costly emergency repairs. Keeping your roof in good shape can help lower your total roofing costs by significantly extending the roof's service life.

Available for any kind of low slope roofing systems, TremCare programs are carefully prepared and customized to suit your building and budget.