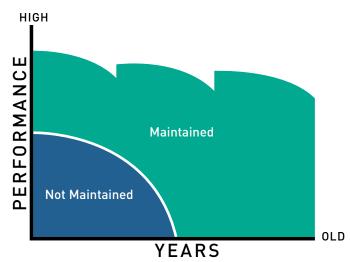

Small roofing problems like leaks and debris can snowball into large, expensive issues. Fortunately, you can reduce the possibility of that happening with TremCare, a comprehensive roof maintenance program that helps prevent premature deterioration and keeps your roofing assets in top working order. With WTC's trained roofing technicians performing regularly scheduled inspections, housekeeping and maintenance, we ensure that problems are uncovered and

corrected early to greatly reduce or prevent costly emergency repairs. Keeping your roof in good shape can help lower your total roofing costs by significantly extending the roof's service life.

Available for any kind of low slope roofing systems, TremCare programs are carefully prepared and customized to suit your building and budget.

## **TREMCARE**

Since rooftop housekeeping and preventive maintenance are equally important, WTC experts will plan and prioritize both after thoroughly inspecting your roofs. Detecting and repairing problems early saves money, reduces downtime and damage to the roof and prevents premature deterioration. TremCare includes the following services: